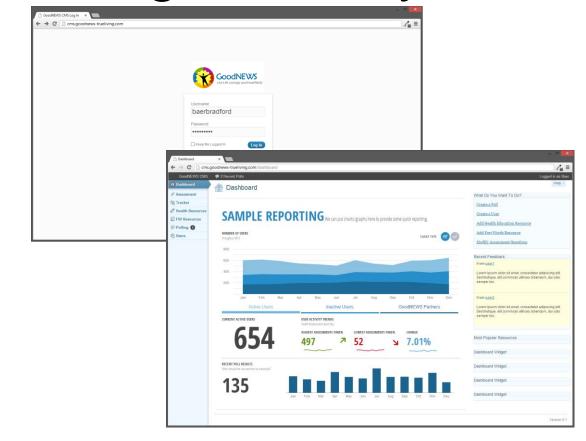

# CMS Log In

| GoodNEWS Fort Worth |                                                | [ <u>Log On</u> ] |
|---------------------|------------------------------------------------|-------------------|
|                     |                                                |                   |
|                     |                                                |                   |
|                     |                                                |                   |
|                     |                                                |                   |
|                     | GoodNEWS<br>Live Life Lovingly and Healthfully |                   |
|                     | Live Life Lovingly and Healthfully             |                   |
|                     |                                                |                   |
|                     | User name                                      |                   |
|                     |                                                |                   |
|                     | Password                                       |                   |
|                     |                                                |                   |
|                     | Remember me?                                   |                   |
|                     | Log In                                         |                   |
|                     |                                                |                   |
|                     |                                                |                   |
|                     |                                                |                   |
|                     |                                                |                   |

# **CMS Manage Users**

|                         | GoodNEWS Fort Worth notification #1 notification #2 |              | Welc | ome <b>baerbradford</b> ! [ <u>Lo</u> |
|-------------------------|-----------------------------------------------------|--------------|------|---------------------------------------|
| A Dashboard             | Managana II.a ang                                   |              |      |                                       |
| Health Assessment       | Manage Users                                        |              |      |                                       |
| Track And Progress      | Create New User                                     |              |      |                                       |
| Education Resources     | User                                                |              |      |                                       |
| Fort Worth Resources    | baerbradford                                        | View Details | Edit | Delete                                |
| Community Vote and Poll | greg                                                | View Details | Edit | Delete                                |
| L Manage Users          | madeFromCMS                                         | View Details | Edit | Delete                                |
|                         | newUsername                                         | View Details | Edit | Delete                                |
|                         | testuser                                            | View Details | Edit | Delete                                |