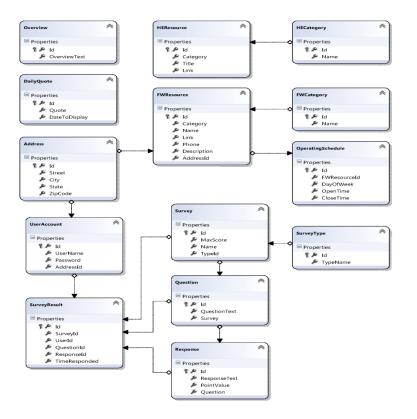

an initiative based out of the UNT Health Science Center called GoodNEWS.
- The GoodNEWS team's goal is to reduce chronic disease and improve the quality of life of individuals and communities.





# **GoodNEWS** Philosophy

Foci:

- Community Health Outreach Programs
- Preventative Medicine
- Hosting Seminars



# Technologies

- Smartphone and web technology will enable GoodNEWS to better interact with the community!
- Our application will be called GoodNEWS Fort Worth and is intended for both Android and iOS devices.
- It is our goal to improve community health awareness through our application.

# **GoodNEWS Fort Worth**

A system which:

- promotes healthy living for members of the Fort Worth community
- enables better communication with community leaders



## **Database Design**



# **Content Management System**

- Manage Users
- Maintain Content
- Create Polls
- View User Data
- View Poll Results



# CMS Log In

| GoodNEWS Fort Worth |                                                | [ <u>Log On</u> ] |
|---------------------|------------------------------------------------|-------------------|
|                     |                                                |                   |
|                     |                                                |                   |
|                     |                                                |                   |
|                     |                                                |                   |
|                     | GoodNEWS<br>Live Life Lovingly and Healthfully |                   |
|