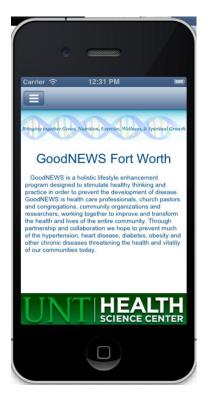

# **GoodNEWS** Fort Worth

#### **Overview**

Get the overview which is to be displayed on the main page of the mobile application.

Example query: GET http://createlaboratories.com:3000/General.svc/Overview

Example response:

```
{
    "GetOverviewResult": {
        "Status": 0,
        "OverviewText": "GoodNEWS is a holistic lifestyle enhancem
    }
}
```