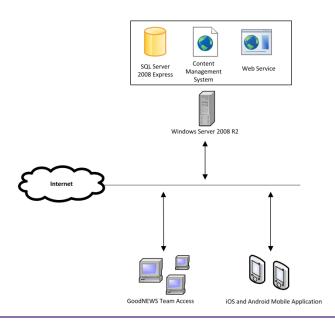

# Technologies

- Smartphone and web technology will enable GoodNEWS to better interact with the community!
- Our application will be called GoodNEWS Fort Worth and is intended for both Android and iOS devices.
- It is our goal to improve community health awareness through our application.

# **GoodNEWS Fort Worth**

A system which:

- promotes healthy living for members of the Fort Worth community
- enables better communication with community leaders

# API

- Allows the mobile applications (and future applications) to access and post data.
- All calls are done with JSON over HTTP.
- API at:

http://brazos.cs.tcu.edu/1213goodnews/serviceAPI.html